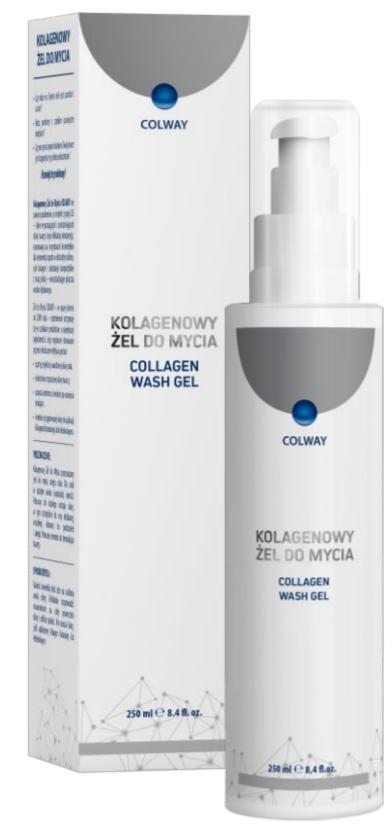

### COLLAGEN WASH GEL

Collagen Wash Gel will exceed your expectations. This cosmetic contains only mild washing substances and plant components soothing irritations, and softening and moisturizing the skin.

It is a product that perfectly cleans not only the face but also the whole body. It supports the natural protective barrier of the skin (hydro-lipid coat). It does not contain any irritating cleansing substaances (SLS, SLES) giving a sense of comfort and safety of use. It is so delicate and safe that you can successfully apply it to cleanse your baby's skin

#### Active Ingredients:

collagen amino acids, pantenol, aloe barbadensis extract, noni

#### Capacity: