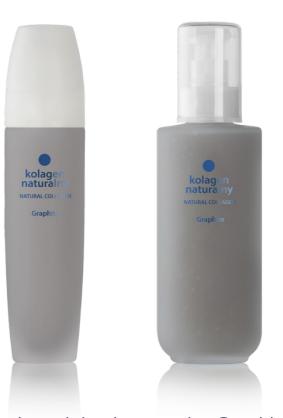

Graphite Natural Collagen 100/200ml

Ideal for hair and nail care, also used for joint treatments, healing massages, dry skin, tints and bathing.