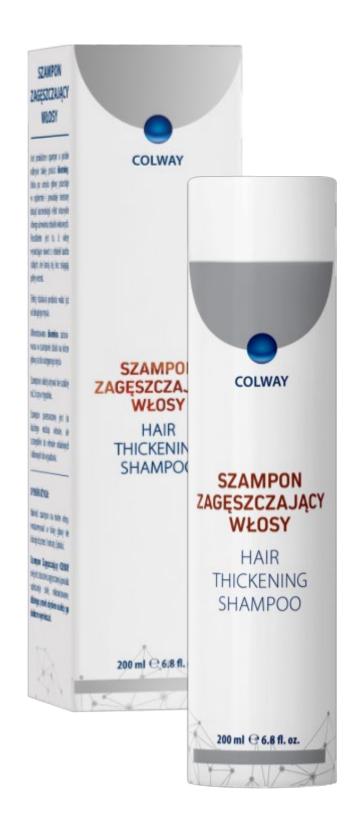

### THICKENING SHAMPOO

A specialized shampoo that stimulates and strengthens hair follicles. Diosmin causes the contraction and release of blood vessels in the hair follicle. As a result, increased blood flow occurs, which means that more nutrients are provided to the hair stem cells. The hair then grows stronger and fuller. It thickens the hair and prevents it from falling out, regenerates and moisturizes. It inhibits the action of 5-alpha reductase enzyme, eliminating the cause of hair loss on the hormonal background. Does not contain SLS, silicones and thickeners.

#### Active Ingredients:

Micronised Diosmin, Hesperidin, Sunflower Oil, Saber Palm, Ku Shen (Sophora Flavescens).

#### Capacity: