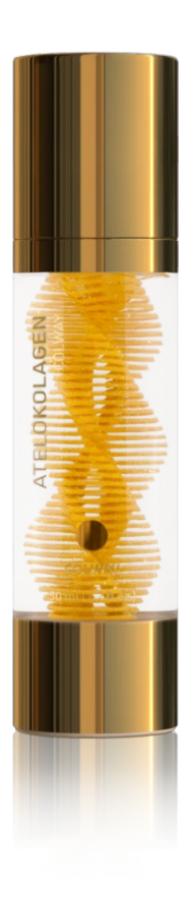

### ATELOCOLLAGEN GOLD LINE

A new epoch of cosmetics based on a combination of three types of perfectly biologically pure collagen:

- Tropocollagen preserving the construction of the triple helix
- Atelocollagen tri-helical collagen, subjected to the action of pepsin changes into its purest form
- Procollagen peptide chains, which become collagen in a process referred to as collagenogenesis

An innovative formula that provides rapid absorption through the skin's layers that accelerates collagen production.

### ATELOCOLLAGEN GOLD

Luxury anti-age serum, ideal as A base for makeup. It rebuilds, regenerates, moisturizes, prevents skin from losing its elasticity, protects against oxidative stress, stimulates fibroblasts to produce native collagen, brightens and balances the tone of the skin. It does not contain parabens, silicones or emulsifiers. It has A delicate velvety consistency and A delicate rose scent.

#### Active Ingredients:

Tropocollagen, Procollagen, Atelocollagen, Damascene Rose Petals, Polypeptides (Arginine And Lysine), Liquid Silk (Serine), Elastin, Colloidal Gold.