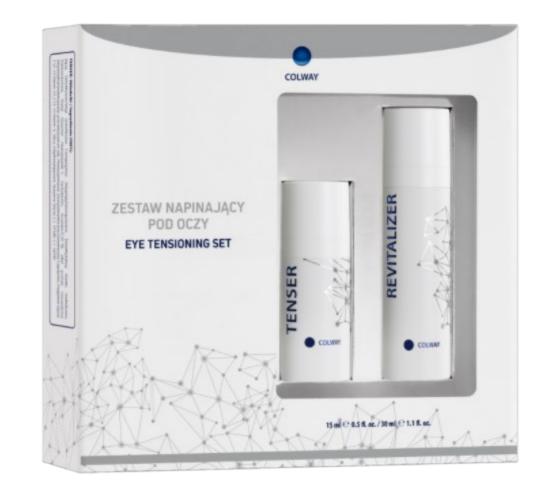

### EYE TENSIONING SET

TENSER delivers "express firming" under the area of the eyes when applied for 12 minutes or more -- eliminating bags and providing relief and rejuvenation for up to 10 hours. It is based on the peptide complex and the biocompatible polymer mesh:

Natural Molecule Tension Complex (NMT) by the outstanding Polish molecular biologist - Dr. Błażej Dolniak. This is a cosmetic for occasional use strictly according to instructions. REVITALIZER is a remedy for tensed, over-worked and unnatural eye strain by TENSER. The spectrum of corrective actions of the Synergy GF complex - the main asset of REVITALIZER to the eye area is impressive. It clearly rejuvenates the skin in this area and rebuilds micromuscules. Reduces dark circles and bruising. Gently tones and smooths the skin under the eyes. It delivers permanent results.

#### Active Ingredients:

Ferulic acid, caffeine, oligopeptide-1, vitamin c, FGF-1

#### Capacity:

15ml + 30ml