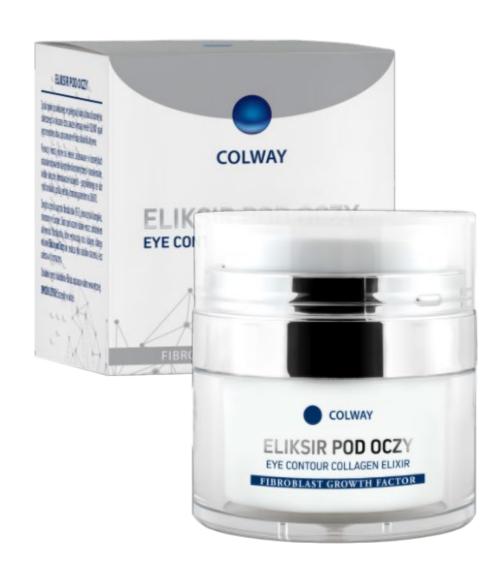

### UNDER EYE ELIXIR

The delicate, sensitive skin around the eyes requires special care. COLWAY Eye Elixir – New Formula – contains highly concentrated, effective active substances, unparalleled by any other cosmetic available in the market. Its ingredients have been selected not only to prevent new wrinkles from appearing in the eye area, but also to smoothen the already existent ones. Retaining moisture in the skin structure allows to prolong skin's youthfulness. We can achieve this effect thanks to Pepha Tight – the latest-generation algae extract, Moist 24 – an extract from a desert plant which ensures moisture for 24 hours and cornflower extract– a component used in superior cosmetics.

#### Active Ingredients:

Collagen, pepha tight, eyeseryl, FGF-1, Moist 24, cornflower extract, almond oil, borage oil

#### Capacity: