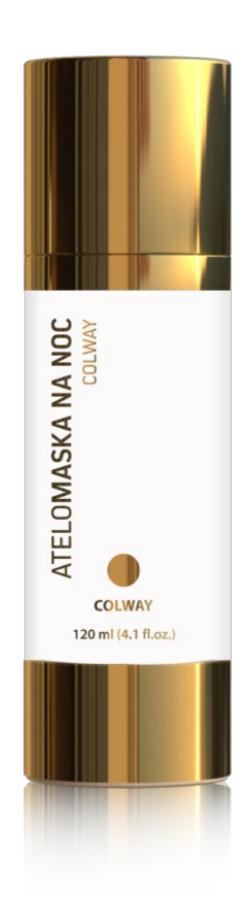

### ATELOMASK OVERNIGHT CREAM

This is a "sleeping cream" cosmetic which, depending on the needs of the skin and the amount of time available, it can be treated as a night cream or on intensively regenerating, rejuvenating and nourishing mask. The product is dedicated to modern women who prefer an evening cosmetic regime in one package, also fitting in the trend of urban cosmetics, protecting the skin from impurities and free radicals. Oleosomal, biomimetic liquid crystal base, by gradual release of ingredients, protects against the occurrence of the Hayflick effect (cell death)

#### Active Ingredients:

tropocollagen, pro-collagen, atelocollagen, polyphenols, acai berry and ginseng saponin, tetrahydropiperin (THP), ProBioBalance®, hyaluronic acid, allantoin, panthenol, shea butter, glycyrrhizin acid

#### Capacity: