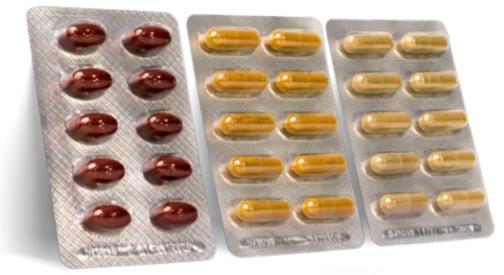

### COLVITA

Dietary supplement of unique composition. It contains micronized algae, tertiary lyophilisate of fish collagen and natural vitamin E (Datocopherol) obtained from modified wild grain seeds.

Colvita® is a derivative of the great invention of Polish biotechnology, which was the extraction in the form of a hydrate, while preserving the triplespiral protein conformation of natural living organisms - pure, natural collagen from fish skin. The inspiration to create Colvita® was drawn from Natural Collagen, the discovery of Polish biotechnology obtained from biologically active tertiary collagen from fish skin. Natural Collagen, a global unique anti-aging cosmetic became a sensation on the market, as evidenced by the nearly 2,000,000 packages of the product distributed in a short time by Colway.

Ingredients in the recommended daily dose (2 capsules):

- Lyophilized fish Collagen 48mg
- Vitamin E 12mg 100%\*
- Algae Fuscus vesiculosus 300mg
- Tocotrienol delta max 2,58mg
- Tocotrienol gamma max 0.44mg
- \* NRV Nutrient Reference Value

### COLVITA

Lyophilisation is the freezing of pure collagen to minus 40°C under vacuum conditions and the subliminal removal of water from it (drying). This ensures the highest purity, biological durability of nutrients and amino acids preserved in the natural form. This process also allows the components to maintain an excellent hygroscopicity of the product, and therefore, extremely high assimilability.

This stand-out customer favorite can be attributed to our unique collagen hydrate formula. Colvita offers a new approach to tissue repair. Thanks to the Vitamin E in the formula, , the skin will be smoother and softer and expect even more results when used with our Collagen gel externally on the skin. The human collagen chains are composed of about 20 amino acids. Only a small portion of collagen is produced metabolically by the body. The rest must be supplied by diet. It is worth nourishing oneself in a way that provides constant replenishing of the amino acids storage for cells that produce and service collagen. Colvita® is produced from lyophilized fish collagen.

#### Capacity:

60 capsules, 120 capsules