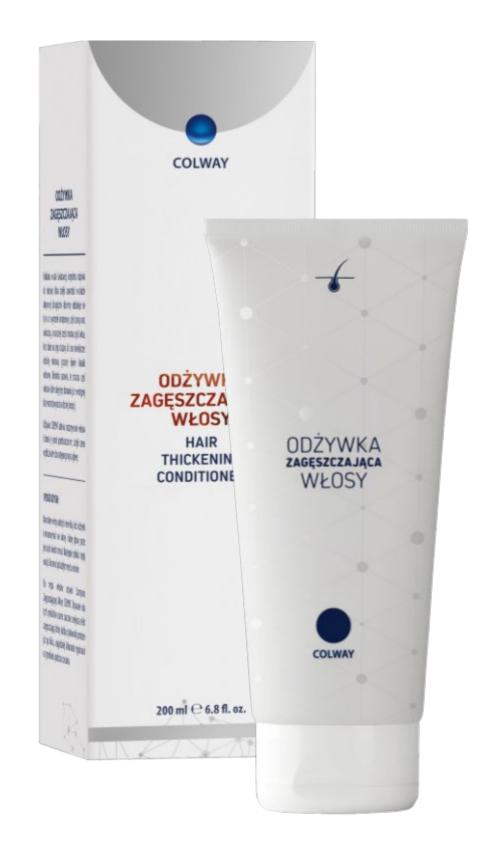

### THICKENING CONDITIONER

A conditioner that supplements hair thickening treatment and prevents hair loss. It strengthens, stimulates, regenerates and adds glow. It soothes the scalp, reduces the production of suet and maintains fresh, clean hair. It protects the hair while combing and styling. After the first application, hair becomes oily much more slowly and on the third day after washing it looks as well as on the first. Specifically, high concentration of diosmin causes increased blood flow in the blood vessels of the follicle, which results in greater amount of nutrients used by the body to hair growth. COLWAY conditioner will be appreciated by those who do not want to wash their hair every day, but want to keep its fresh look.

#### Active Ingredients:

Micronised Diosmin, Hesperidine, Sea Buckthorn Oil, Marula Oil, Horsetail Extract, Malic Acid.

#### Capacity: