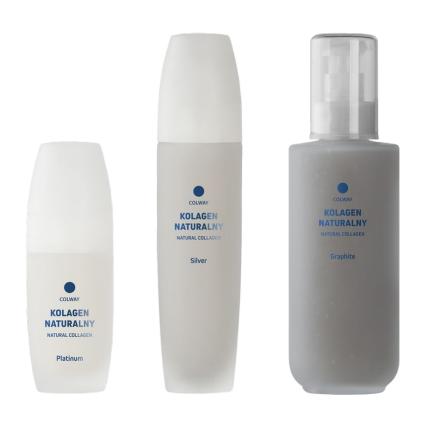

### NATURAL COLLAGEN

It is essential to prepare the skin for collagen treatment by exfoliating the skin 1-2 times a week to increase collagen absorption.

Natural Collagen is offered in three formulas (Platinum, Silver, and Graphite) that are suitable for different parts of the body. Apply a thin layer of collagen to freshly washed and damp skin. Allow the collagen to completely dry and be fully absorbed. You may feel a slight tightening or "pulling" of the skin. This is normal and indicates that the collagen is doing its job. This sensation will disappear once you apply a moisturizing cream.

### Three fabulous collagen lines to meet your every need!

Platinum Natural Collagen 50/100/200ml

Best for delicate skin, including the face, eye area, neck and neckline.

Recommended for healing after a non-invasive facial spa treatments and minor plastic surgery.

Silver Natural Collagen 100/200ml

Recommended for complete body care:

Effective anti-cellulite treatment and stretch mark and scar reduction. Also suitable for medical massage, post-waxing treatment, solarium and exfoliating the skin.

Graphite Natural Collagen 100/200ml

Ideal for hair and nail care, also used for joint treatments, healing massages, dry skin, tints and bathing.