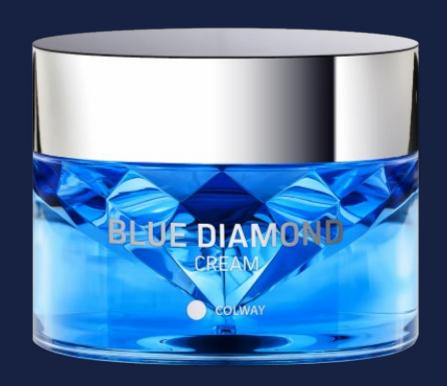

### BLUE DIAMOND CREAM

An avant-garde face cream that will satisfy even the most demanding clients. Liposomes created in nanotechnology using the latest generation of absorption promoters, transport micro particles into the skin cells via the most advanced cosmetic form of ceramides and coenzyme Q10.. The innovative formula is complemented by a wide range of natural, active substances including kinetin derived from stem cells. This composition, enriched with biologically active collagen peptides, isolated by the unique Polish patented method from fish skin, stimulates skin cell proliferation and normalizes the secretion of sebum and the formation of lamellar layers.

#### Active Ingredients:

liposomal ceramides, liposomal coenzyme QIO, liposome with three substances:

- I-hydroxyproline bioflavonoid rutin - MAP - stable form of vitamin C,

Permeation promoter: glycosaminoglycan, collagen, kinetin, vitamin E, shea

butter, mango butter, jojoba oil, macadamia oil, avocado oil, borage oil, olive oil,

50ml

algae