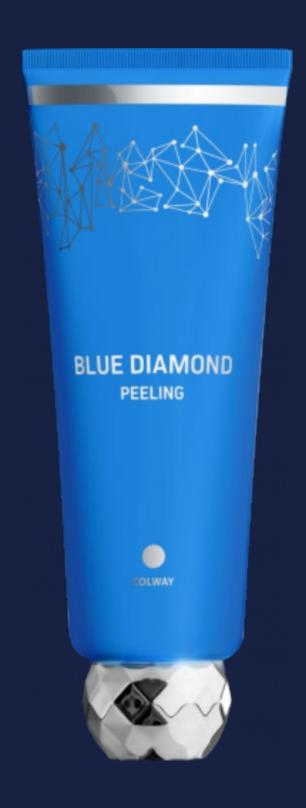

### BLUE DIAMOND EXFOLIATOR

An innovative and luxurious formula that combines a mechanical, enzymatic peel and anti-age cream in one product. Blue Diamond Peeling was developed as a result of utilizing biotechnologies evolved in Poland and combining several active substances that have synergic properties.

Blue Diamond Peeling effectively cleanses with the use of diamond dust -- one of the most rare and difficult minerals to obtain in the world.

#### Active Ingredients:

Lysozyme, Collagen, Coenzyme 010, Glyacid ECO, Subtilisin, Arbutin, D-panthenol, squalene, plant oils and extracts (avocado, jojoba, mango, aloe, agastache mexicana)

#### Capacity: