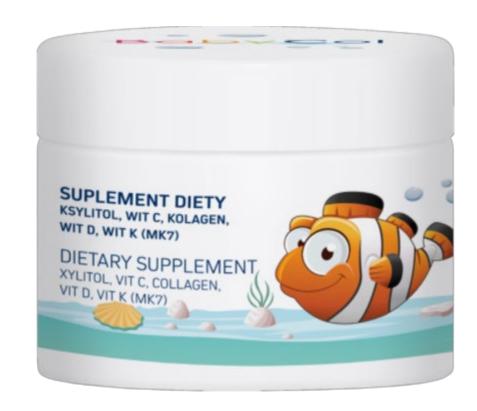

### BABYCOL

BabyCol contains a unique combination of fish collagen and vitamins D and K, as well as wild rose extract that is a source of vitamin C. It contains the very best of Colvita, C-olway and ColDeKa and provides young ones with an effective barrier that will protect them from a decrease in resistance to infections.

Components: Xylitol- maintains tooth mineralization by decreasing demineralization and decreases blood glucose after meal. Wild rose - helps in the proper functioning of the immune system, respiratory, digestive and urinary tracts. Thanks to the vitamin C content, which is one of the strongest antioxidants, it protects DNA, proteins and lipids from oxidative damage.

Collagen - 30% of the total mass of human protein, is responsible for the continuous regeneration of body cells. It determines the elasticity, firmness and proper hydration of the skin. Vitamin D - contributes to the proper functioning of the immune system and to the absorption and utilization of calcium and phosphorus, helps to maintain proper functioning of the muscles, maintain healthy bones and teeth, and maintain normal blood calcium levels, and is involved in the cell division process.

#### Capacity:

60 pastiles

Ingredients in the recommended daily dose (1 pastiles):

- xylitol
- Vitamin C 200mg 200%\*
- Collagen 12mg
- Vitamin D 400IU 200%\*
- Vitamin K2 (MK7) 25mg 125%\*
- Anthocyanins from the skins of dark grapes (dye)