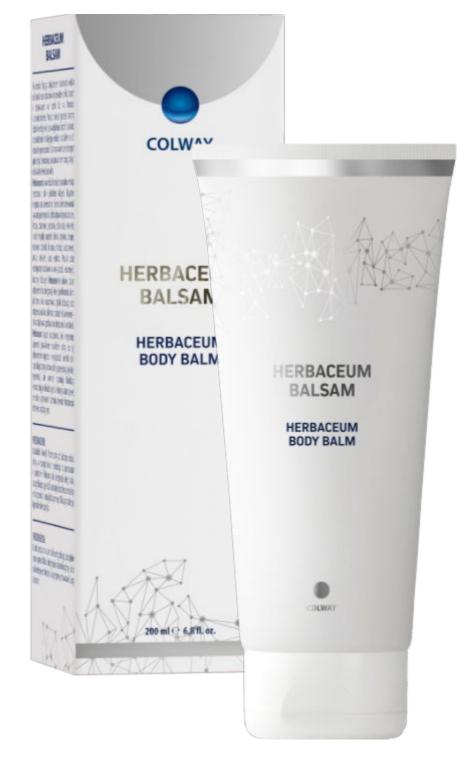

### HERBACEUM BODY BALM

Natural emulsion based on herbs and Polish collagen. The richness of the formula and the broad, universal scope of its application come from the range of plants used to create the product: suitable for skin care problems, such as broken capillaries, rosacea, atopic skin, sensitive skin, irritated skin, as well as acne-prone skin, loss of elasticity and vitality. Herbaceum soothes irritation and regenerates skin, ensuring the optimum level of hydration, flexibility and elasticity. Plant cells stimulate skin restoration processes, help skin regenerate, stimulate fibroblasts, strengthen collagen and elastin fibres, thus supporting the skin in the fight against ageing, including photo-aging and oxidative stress.

#### Active Ingredients:

aloe vera, birch tree, hypericum, wild strawberry, dog rose, oenothera, sweet almond, common marigold, magnolia-vine, cannabis, rosemary, common sea buckthorn, curcuma, shea tree, chestnut, arnica, ginseng, witch-hazel, water pennywort, beeswax, vitamin E, lanoline and collagen

#### Capacity:

200ml

Tgentle and soothing