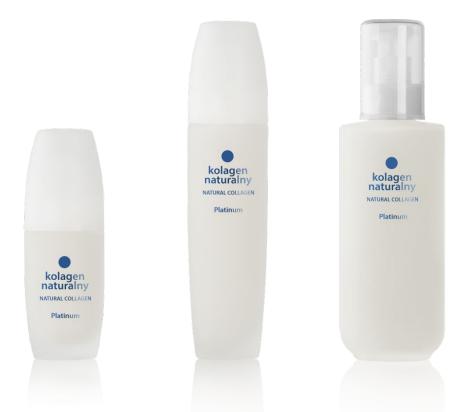

### Three fabulous collagen lines to meet your every need!

Platinum Natural Collagen 50/100/200ml

Best for delicate skin, including the face, eye area, neck and neckline.

Recommended for healing after a non-invasive facial spa treatments and minor plastic surgery.

Silver Natural Collagen 100/200ml

Recommended for complete body care:

Effective anti-cellulite treatment and stretch mark and scar reduction. Also suitable for medical massage, post-waxing treatment, solarium and exfoliating the skin.

Graphite Natural Collagen 100/200ml

Ideal for hair and nail care, also used for joint treatments, healing massages, dry skin, tints and bathing.