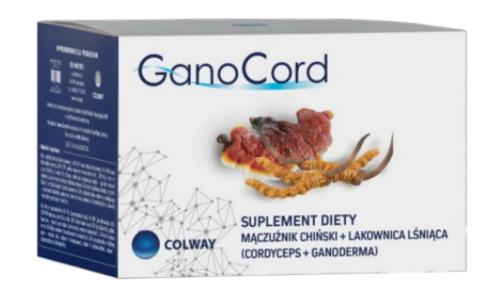

### GANOCORD

GanoCord is as an exceptional composition of two extraordinary extracts, the first of which was obtained from ganoderma - the fungus considered to be a synonym of immortality, used in the medicine of the Far East for thousands of years and classified in the first position in the ranking of Chinese medicinal plants. Ganoderma supports, among others, immune system and helps to maintain correct levels of LDL cholesterol and cardiovascular system.

The second component of GanoCord is the extract of Cordyceps mycelium. This unique biennial fungus combines plant and animal body. This unique biennial fungus is extremely rare and valuable, appearing only in the high mountains of Tibet. GanoCord is an exceptional supplement because it combines ganoderma with spores - a component that is difficult to get even in China, the homeland of this fungus, and the cordyceps mycelium extract - the components with the highest desired quality, with total weight up to 30 grams of an extracted substance from both fungi.

Capacity: 60 capsules

Ingredients in the recommended daily dose (2 capsules):

- Extract of the fruit of the Chinese mole (Ophiocordyceps sinensis) - 400mg
- Magnifying lark extract
   (ganoderma lucidum) 400mg,
   standardized to 10% polysaccharides
   including polysaccharides 40 mg