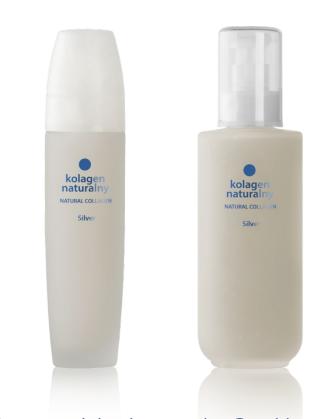

Silver Natural Collagen 100/200ml

Recommended for complete body care:

Effective anti-cellulite treatment and stretch mark and scar reduction. Also suitable for medical massage, post-waxing treatment, solarium and exfoliating the skin.