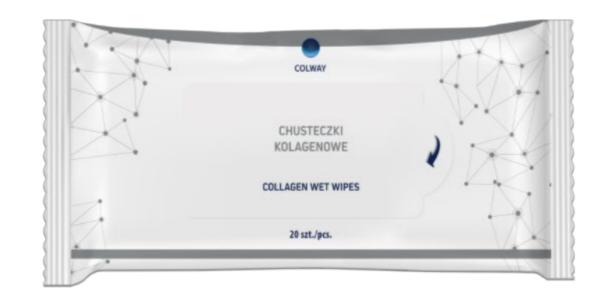

### COLLAGEN WET WIPES

Active collagen nourishes, regenerates and stimulates the skin to produce its own collagen. Sage extract has strong antiseptic, antibacterial and anti-inflammatory properties. D-panthenol and glycyrrhizic acid soothe irritations and accelerate the regeneration of the epidermis. Glycerin increases skin elasticity and gives it smoothness. Mild PHA acid removes corneous epidermis and increases the absorption of other active ingredients.

The wipes do not contain SLS, SLES, petroleum derivatives (paraffin, mineral oil, silicones), parabens.

The wipes are designed to cleanse the face and skin of the entire body, except for the eye area and intimate places.

#### Active Ingredients:

Collagen, Sage extract, D-panthenol, Glycerinic acid, Deltaglukonolakton, Glycerine

#### Capacity:

20 sheets