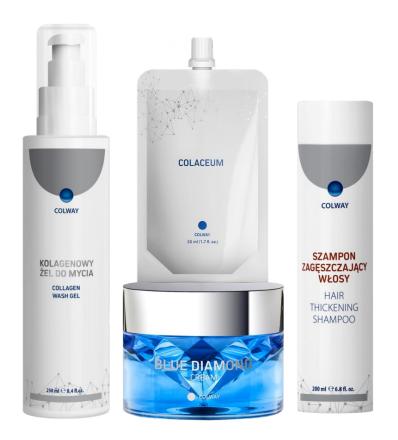

### COLLAGEN WASH GEL

Collagen Wash Gel will exceed your expectations. This cosmetic contains only mild washing substances and plant components soothing irritations, and softening and moisturizing the skin.

It is a product that perfectly cleans not only the face but also the whole body. It supports the natural protective barrier of the skin (hydro-lipid coat). It does not contain any irritating cleansing substaances (SLS, SLES) giving a sense of comfort and safety of use. It is so delicate and safe that you can successfully apply it to cleanse your baby's skin

### COLACEUM WAX SERUM

100% natural Sunflower Seed Oil formula combined with beeswax that is free from emulsifiers, pigments, flavors and preservatives.

Suitable for: atopic dermatitis, Erythema, acne, skin allergies, eczema, dandruff, hair loss, skin discolorations, skin dryness, cracked and chapped lips, calluses, cracked skin on the feet, skin rashes, abrasions and cuts, rashes, pregnancy ranges, inflammatory states, cracking of nipples after breastfeeding, diaper rash, decubitus ulcers, varicose sclerosis, protects the skin from frost.

### THICKENING SHAMPOO

A specialized shampoo that stimulates and strengthens hair follicles. Diosmin causes the contraction and release of blood vessels in the hair follicle. As a result, increased blood flow occurs, which means that more nutrients are provided to the hair stem cells. The hair then grows stronger and fuller. It thickens the hair and prevents it from falling out, regenerates and moisturizes. It inhibits the action of 5-alpha reductase enzyme, eliminating the cause of hair loss on the hormonal background. Does not contain SLS, silicones and thickeners.