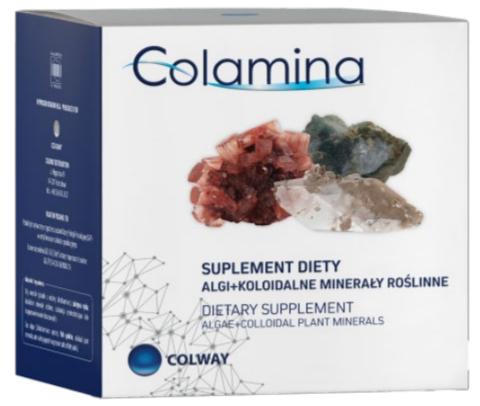

### COLAMINA

Colamina is a multimineral dietary supplement, filled with fossil elements of two unique geological sources. The main component of Colamina is calcareous algae from the Lithothamnion – extracted from plant deposits, located under the seabed of North Sea – an exceptional marine complex of the most absorbable forms of calcium: aragonite and vaterite, as well as bioactive magnesium and as many as 72 other trace elements needed in our body.

The second group of components of Colamina are concentrated, colloidal mineral elements obtained from the only place in the world, in Utah. The deposits originated 100 million years ago on the basis of hundreds of plant species growing on extremely fertile soils, unusual in the bed of hundreds of plant species growing in extremely fertile soils, unusual in our current environmen. 70 bioorganic minerals of an extremely high degree of absorbency, among others: calcium, phosphorus, potassium, sodium, magnesium, sulphur, iodine, selenium, copper, zinc, boron, molybdenum, beryllium, lithium, chromium, manganese, iron, thallium, vanadium, and many others - constitute particularly valuable sources of trace elements, enabling complete remineralisation of the body.

Ingredients in the recommended daily dose (2 capsules):

- Algae (Lithithamnion species) 700mg
- Colloidal plant minerals 100mg