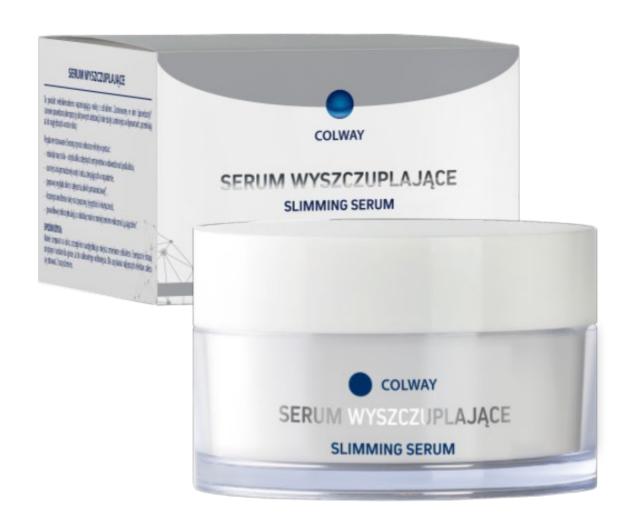

### SLIMMING SERUM

Slimming body serum is a cosmetic which will help you smooth the skin, shed cellulite, reduce swelling in the legs and increase the resistance of blood vessels. A carefully selected synergistic list of ingredients, including Liporeductyl to help break down fatty deposits, as well as essential plant extracts will leave your body perfectly pampered. The formula also includes the mood-boosting, pleasant scent of a fresh cup of cappuccino.

#### Active Ingredients:

Caffeine, Ruscus, Esci, L-carnitine, Tripeptide GHK, Sweet almond oil, Karite Butter

#### Capacity: