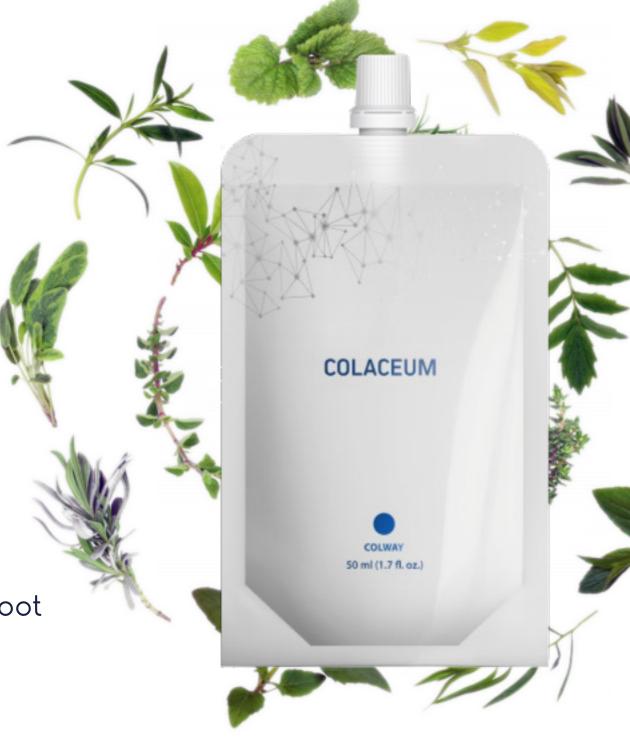

### COLACEUM WAX SERUM

100% natural Sunflower Seed Oil formula combined with beeswax that is free from emulsifiers, pigments, flavors and preservatives.

Suitable for: atopic dermatitis, Erythema, acne, skin allergies, eczema, dandruff, hair loss, skin discolorations, skin dryness, cracked and chapped lips, calluses, cracked skin on the feet, skin rashes, abrasions and cuts, rashes, pregnancy ranges, inflammatory states, cracking of nipples after breastfeeding, diaper rash, decubitus ulcers, varicose sclerosis, protects the skin from frost.

#### Active Ingredients:

collagen, evening primrose oil, shea butter, beeswax, vitamin e, sweet almond oil, sunflower seed oil, cannabis sativa seed oil, cannabidiol (CBD oil), curcuma longa root extract, sea buckthorn extract, schisandra chinensis, rosemary leaf extract, calendula officinalis flower extract

#### Capacity: