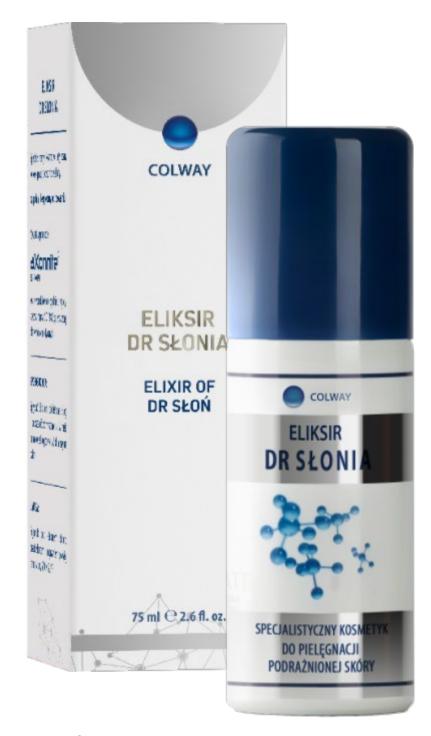

# DR SLON'S ELIXIR WITH NANO SILVER AND OXYGEN

A special cosmetic useful in treating skin irritations. Delicate and safe to use. Properties of the selected components of Silver - known since the Middle Ages, not only as desirable precious metal, but also for its strong bactericidal effect. Silver compounds are toxic for bacteria, viruses and fungi. They were used to prevent infections before antibiotics appeared. Silver contained in the product is manufactured in accordance with the strict ISO 13485 norm, intended for medical products.

#### Active Ingredients:

nano silver, oxygen

#### Capacity: