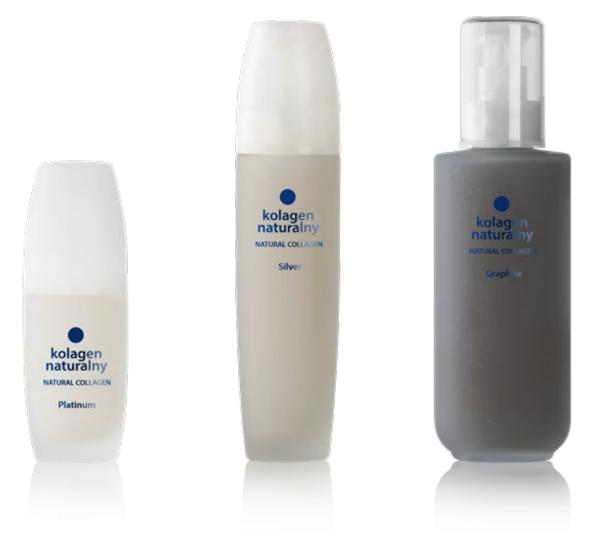

### Three fabulous collagen lines to meet your every need!

Platinum Natural Collagen 50/100/200ml

Best for delicate skin, including the face, eye area, neck and neckline.

Recommended for healing after a non-invasive facial spa treatments and minor plastic surgery.

Silver Natural Collagen 100/200ml

Recommended for complete body care:

Effective anti-cellulite treatment and stretch mark and scar reduction. Also suitable for medical massage, post-waxing treatment, solarium and exfoliating the skin.

Graphite Natural Collagen 100/200ml

Ideal for hair and nail care, also used for joint treatments, healing massages, dry skin, tints and bathing.